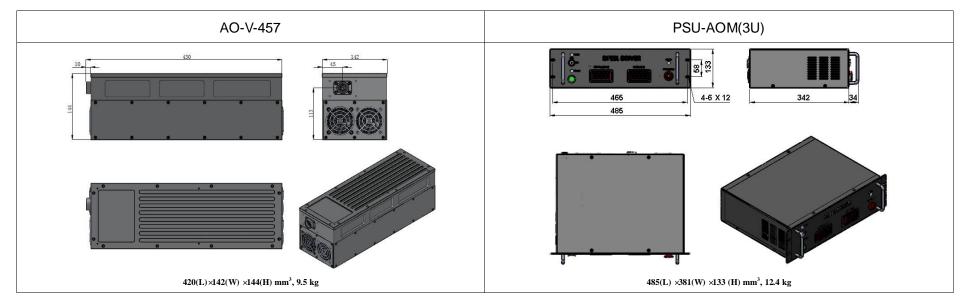

## **SPECIFICATIONS**

| Wavelength (nm)                         | 457 ±1                                                         |
|-----------------------------------------|----------------------------------------------------------------|
| Operating mode                          | Acousto-Optics Q-switched                                      |
| Average power (mW)                      | 1~500mW (500mW @20kHz)                                         |
|                                         | Average power (W) = Single pulse energy (mJ) * Rep. rate (kHz) |
| Single pulse energy ( $\mu$ )           | 1~50μJ<br>(50μJ @10kHz)                                        |
| Rep. rate (kHz)                         | 1~50                                                           |
| Pulse duration (ns)                     | Typically ~300 @10kHz, varies from power and repetition.       |
| Peak power (kW)                         | 0.01~0.1 (0.1kW@10kHz)                                         |
| Ave power stability (over 4 hours)      | <5%, <10%                                                      |
| Warm-up time (minutes)                  | <10                                                            |
| Beam divergence, full angle (mrad)      | <2.5                                                           |
| Beam diameter at the aperture (1/e²,mm) | ~1.0                                                           |
| Beam height from base plate (mm)        | 113                                                            |
| Cooled method                           | Air cooled                                                     |
| Operating temperature (°C)              | 10~35                                                          |
| Power supply (220/110VAC)               | PSU-AOM(3U)                                                    |
| Expected lifetime (hours)               | 10000                                                          |
| Warranty period                         | 1 year                                                         |